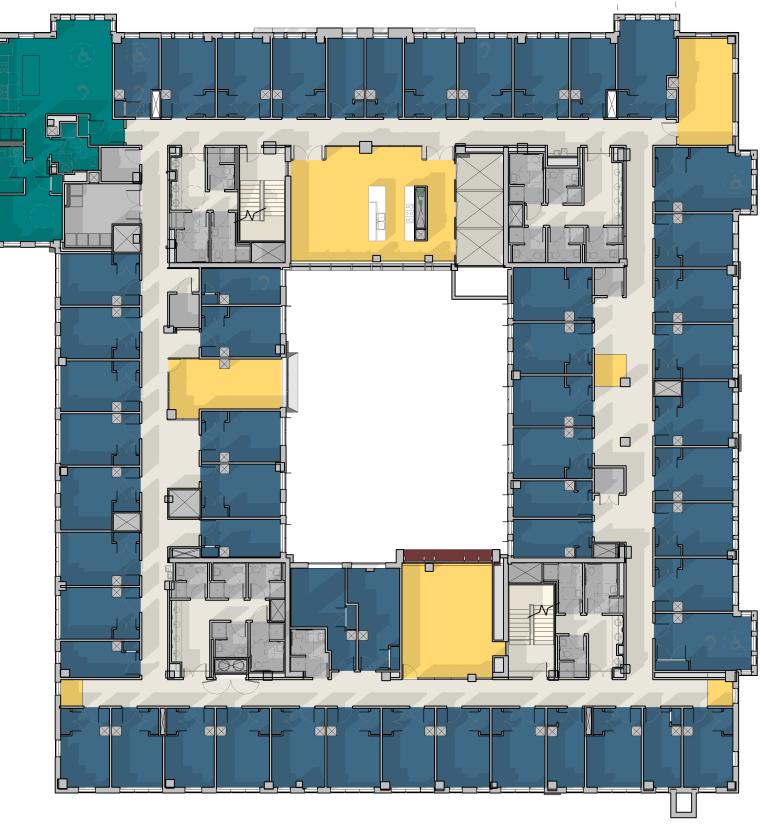

size and configuration of interior spaces is conceptual only and subject to change

SHEET: 31

DINING SEATING DINING SERVING DINING PREPARATION DINING SERVING CIRCULATION BUILDING CIRCULATION **BUILDING SUPPORT** BEDROOM **APARTMENT** OFFICE SUITE LOUNGE / STUDY COMMON

size and configuration of interior spaces is conceptual only and subject to change

SHEET: 32

SECOND FLOOR THIRD FLOOR

FOURTH FLOOR FIFTH FLOOR

SIXTH FLOOR SEVENTH FLOOR