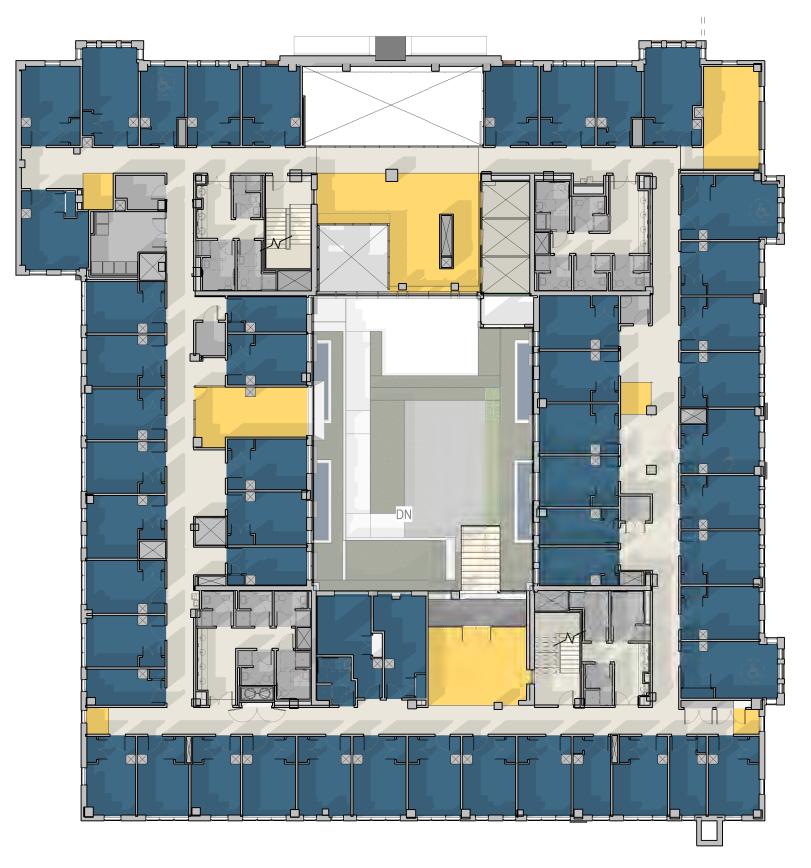

size and configuration of interior spaces is conceptual only and subject to change

SHEET: 31

DINING SEATING DINING SERVING DINING PREPARATION DINING SERVING CIRCULATION BUILDING CIRCULATION **BUILDING SUPPORT** BEDROOM **APARTMENT** OFFICE SUITE LOUNGE / STUDY COMMON

size and configuration of interior spaces is conceptual only and subject to change

SHEET: 32

SECOND FLOOR THIRD FLOOR

FOURTH FLOOR FIFTH FLOOR

SIXTH FLOOR SEVENTH FLOOR