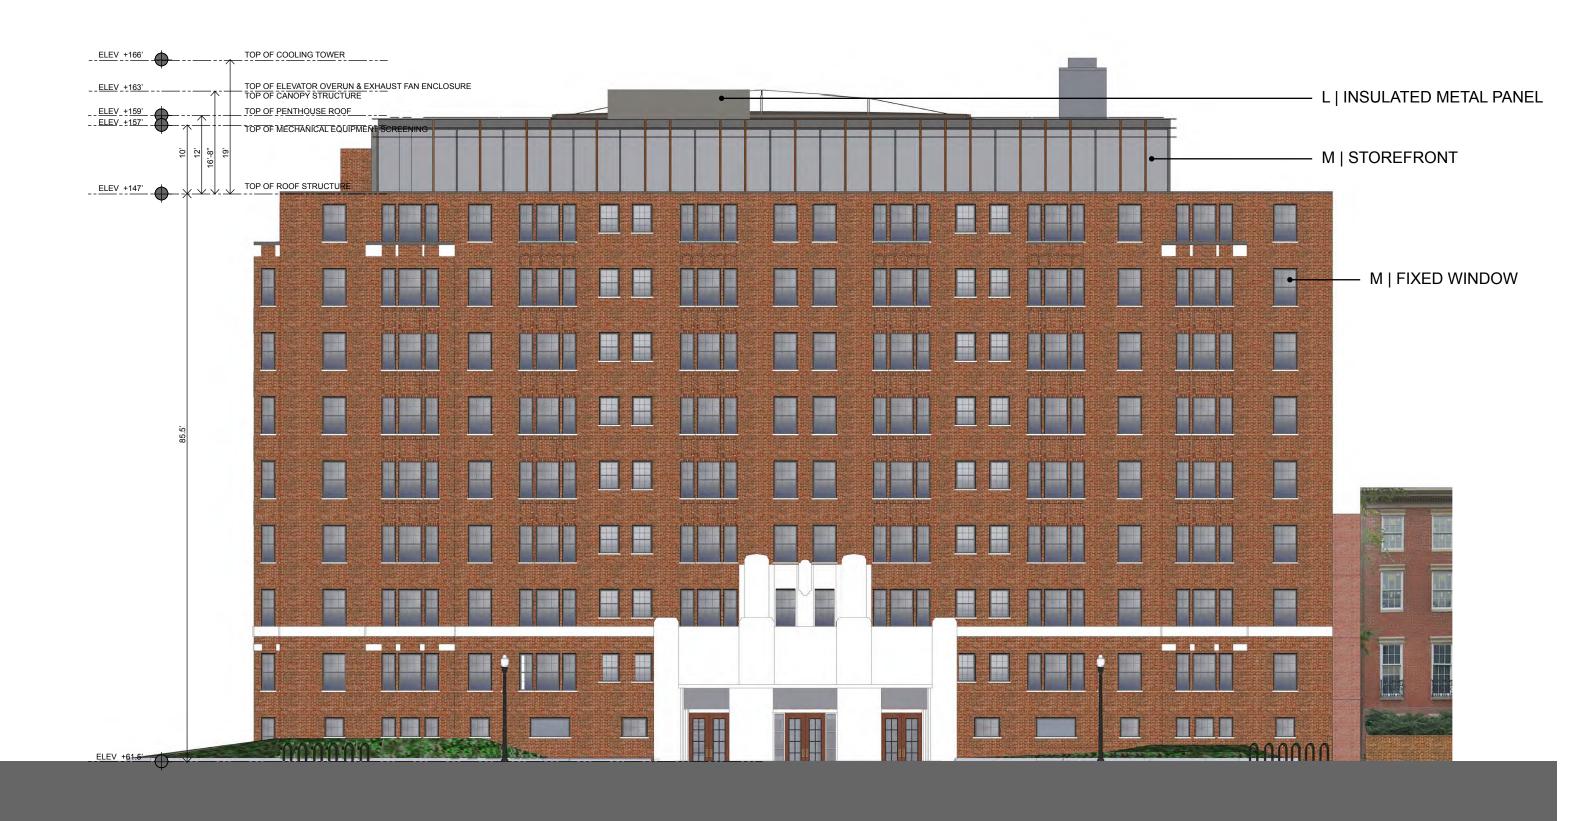

SHEET: **19** 11.08.2019

A | PRODEMA PANEL

EAST AND WEST COURTYARD ELEVATIONS

H | PORCELAIN PAVERS
COURTYARD PAVING

**B | BRONZE ANODIZED ALUMINUM**TYPICAL AT WINDOW, STOREFRONT AND CURTAIN WALL FRAMES

I | CORTEN STEEL
COURTYARD PLANTERS AND SOUTH COURTYARD ELEVATION

C | GLASS-FIBER REINFORCED CONCRETE ( SANDSTONE)
NORTH AND SOUTH COURTYARD CLADDING WALL

J | MECHANICAL SCREEN
ROOF TOP MECHANICAL SCREEN

**D | GLASS-FIBER REINFORCED CONCRETE ( SAHARA)**FINS AT NORTH AND SOUTH COURTYARD ELEVATIONS AND SOUTH NOTCH

K | ETFE CANOPY MEMBRANE

**E | PAINTED EXISTING BRICK**EAST AND WEST COURTYARD ELEVATIONS

L | INSULATED METAL PANEL PENTHOUSE

F | BRICK TO MATCH EXISTING
NEW EAST AND WEST COURTYARD WALL AT NOTCH

M | CLEAR INSULATING GLASS WITH LOW E COATING TYPICAL AT ALL GLAZING

G | SALVAGED BRICK RECONSTRUCTED WALL AT SOUTH NOTCH

THE GEORGE WASHINGTON UNIVERSITY - WASHINGTON, DC

THURSTON HALL RENOVATION

THE GEORGE WASHINGTON UNIVERSITY - WASHINGTON, DC

MASSING & COURTYARD - AERIAL VIEWS FURTHER PROCESSING SUBMITTAL